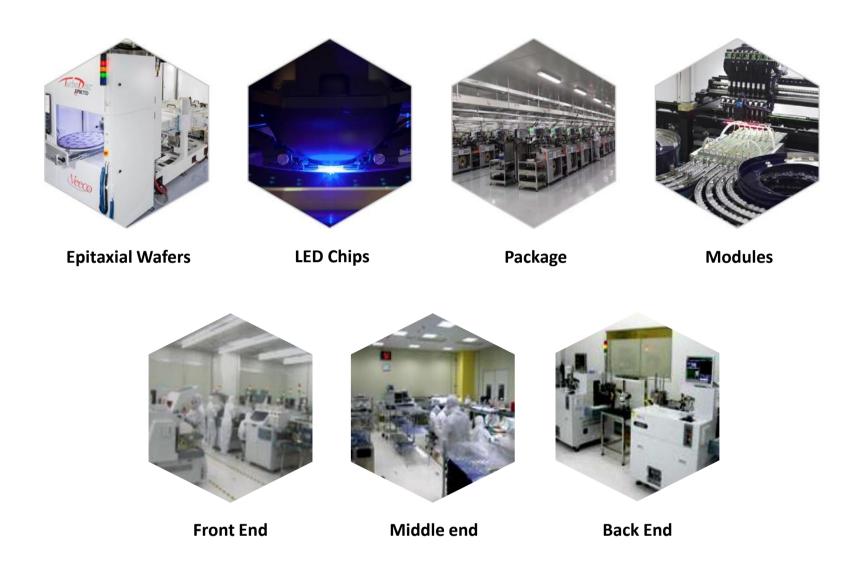

y center and a Xiamen city enterprise technology center, Kaistar is the provincial leading enterprise of the industry and information technology in Fujian province, as well as the demonstration project for the west coast of the strait cooperation with Taiwan. We are also the two key projects for Fujian province integration. We won the top 100 of the Fujian province strategic emerging industry enterprises and Xiamen top 100 enterprises.
- The company's products won the 2020 American Lighting Exhibition Innovation Award, and won the "China LED Pioneer Gold Award" and "China's TOP 10 LED Industry Brands" repeatedly.





### **Professional ODM/OEM Services**







## **Professional ODM/OEM Services**

#### KAISTAR







KAISTAR







#### **Products**







### **LED production line**







#### **Business Lines – LED Packaging**







- With efficient and core patents as the world's leading supplier of LED professional phosphors and phosphor solutions,
  Internatix phosphor market share ranks first in the world.
- Major supplier of global LED brand companies (Cree, Osram, SSC, Samsung, Lumileds)
- The main products include silicates, aluminates, nitrides and remote phosphors, KSF, NBR, NBG and other highendemic, high-efficiency phosphors and fluorescent films.
- ➤ KSF high CRI products with high light efficiency developed by own patented technology.





# **LED Lighting & Partnerships**







#### **Assembly Factory Facilities**







#### **Assembly Factory Facilities**







#### **Quality Assurance Laboratory**







### **Testing/ Laboratory Facilities**