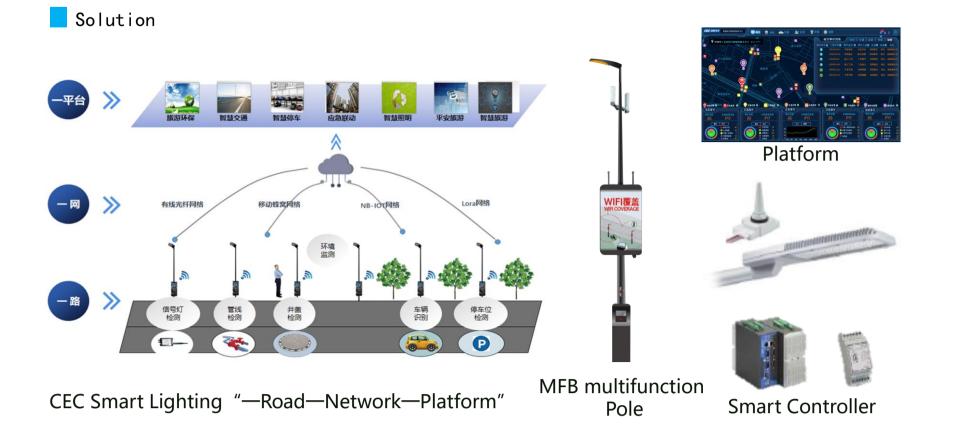

### **EMC Street Lighting Projects**

Through an EMC contract, CEC installed more than 40,000 streetlights in Shenzhen, Shantou, Guiyang, & Guangzhou. CEC is also a major contractor for the Street Lighting in Yuxi, more than 60.000 solar streetlamps installed in Yuxi City alone, covering more than 5,000 villages. CEC built and installed more than 10,000 sets of Smart street lighting systems in Shantou, Guiyang and adjacent cities.

#### **Customized Solutions**

- ✓ Take advantage of local sunshine, customized
- ✓ Smart solar street light solution
- ✓ Effectively monitor solar panels and batteries.
- ✓ Supplied intelligent platform with remote management with auto-alarm system

#### **Customized Solutions**

- ✓ 3 customized smart light solutions for road lighting, tunnel lighting and landscape lighting.
- ✓ One platform with 3 sub-system to control all these 3 application with daily needed function.