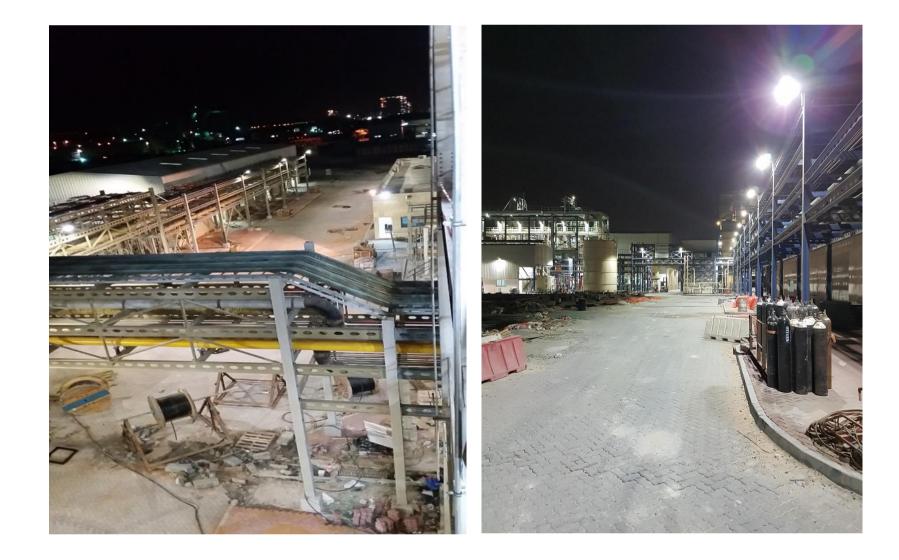

art solar streetlights system, emergency command & communication terminal and mobile monitoring







KAISTAR









# The world's longest and China's 1st highway Smart streetlight transformation project.

#### **Customized Solutions**

- ✓ High efficiency LED Light+PLC LCU and CCU.
- ✓ IoT comm powerful platform to enable remote on/off/ dimming according to time, environment light level, real demand.
- ✓ Auto-alarm notice, status and data checking







#### **Bangladesh nation-wide benchmark smart lighting project**

#### **Customized Solutions**

- ✓ Replace traditional light to LED light.
- $\checkmark\,$  With PLC Smart solution.
- ✓ Supply platform to control remotely on/off, dim, grouping, schedule setting and with alarm system









#### **Al Gaith Chemical - Abu Dhabi**







### **BWSL** Mumbai







#### EPC Project in Georgia(2018) New East-West Highway (Silk Road)







### **Georgia Highway Lighting - EPC**







### **Georgia Highway Lighting - EPC**







### **Georgia Highway Lighting - EPC**





#### **Thank You!**