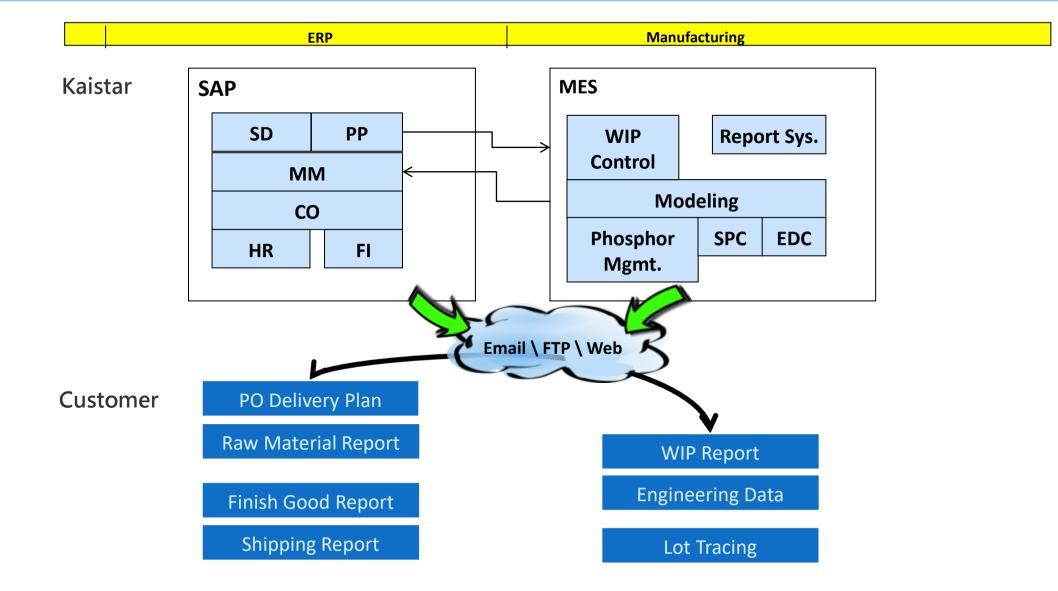

- With efficient and core patents as the world's leading supplier of LED professional phosphors and phosphor solutions,
  Internatix phosphor market share ranks first in the world.
- Major supplier of global LED brand companies (Cree, Osram, SSC, Samsung, Lumileds)
- The main products include silicates, aluminates, nitrides and remote phosphors, KSF, NBR, NBG and other highendemic, high-efficiency phosphors and fluorescent films.
- ➤ KSF high CRI products with high light efficiency developed by own patented technology.





# **LED Lighting & Partnerships**







#### **Assembly Factory Facilities**







#### **Assembly Factory Facilities**







#### **Quality Assurance Laboratory**







### **Testing/ Laboratory Facilities**













### **Quality Management System**









KAISTAR



# **Quality Certificate**

#### KAISTAR





### **EMC Street Lighting Projects**



Through an EMC contract, CEC installed more than 40,000 streetlights in Shenzhen, Shantou, Guiyang, & Guangzhou. CEC is also a major contractor for the Street Lighting in Yuxi, more than 60.000 solar streetlamps installed in Yuxi City alone, covering more than 5,000 villages. CEC built and installed more than 10,000 sets of Smart street lighting systems in Shantou, Guiyang and adjacent cities.





#### Smart Solar Light project in Saudi Arabia.

#### **Customized Solutions**

- ✓ Take advantage of local sunshine, customized
- ✓ Smart solar street light solution
- ✓ Effectively monitor solar panels and batteries.
- ✓ Supplied intelligent platform with remote management with auto-alarm system