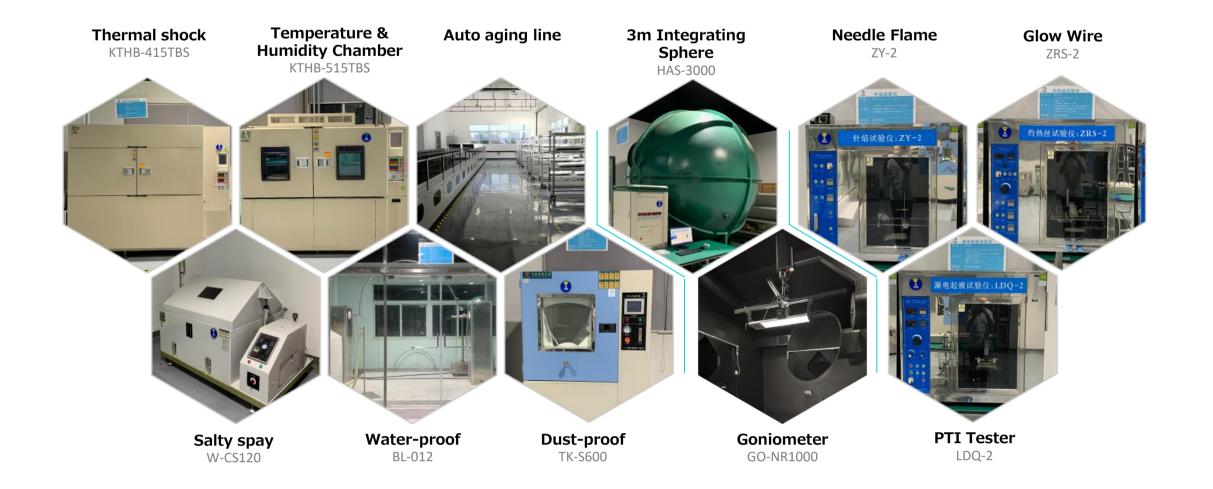

Products**







### **LED production line**







#### **Business Lines – LED Packaging**







- With efficient and core patents as the world's leading supplier of LED professional phosphors and phosphor solutions,
  Internatix phosphor market share ranks first in the world.
- Major supplier of global LED brand companies (Cree, Osram, SSC, Samsung, Lumileds)
- The main products include silicates, aluminates, nitrides and remote phosphors, KSF, NBR, NBG and other highendemic, high-efficiency phosphors and fluorescent films.
- ➤ KSF high CRI products with high light efficiency developed by own patented technology.





# **LED Lighting & Partnerships**







#### **Assembly Factory Facilities**







#### **Assembly Factory Facilities**







#### **Quality Assurance Laboratory**







### **Testing/ Laboratory Facilities**













### **Quality Management System**









KAISTAR



# **Quality Certificate**

#### KAISTAR





### **EMC Street Lighting Projects**



Through an EMC contract, CEC installed more than 40,000 streetlights in Shenzhen, Shantou, Guiyang, & Guangzhou. CEC is also a major contractor for the Street Lighting in Yuxi, more than 60.000 solar streetlamps installed in Yuxi City alone, covering more than 5,000 villages. CEC built and installed more than 10,000 sets of Smart street lighting systems in Shantou, Guiyang and adjacent cities.





#### Smart Solar Light project in Saudi Arabia.

#### **Customized Solutions**

- ✓ Take advantage of local sunshine, customized
- ✓ Smart solar street light solution
- ✓ Effectively monitor solar panels