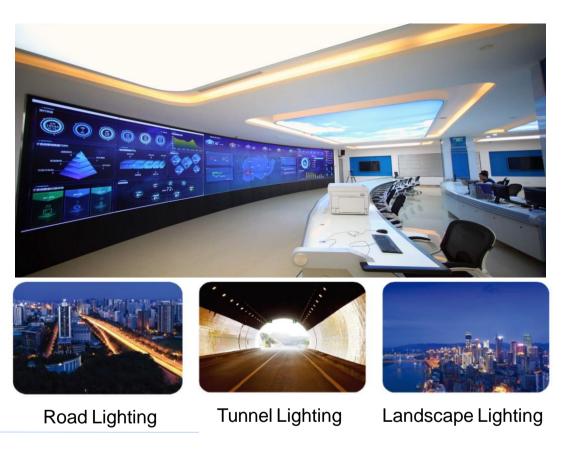

3Ei

China's most comprehensive and large-scale Smart City Lighting case, the National Development and Reform Commission & National Energy Conservation Center recommended case

#### **Customized Solutions**

- ✓ 3 customized smart light solutions for road lighting, tunnel lighting and landscape lighting.
- ✓ One platform with 3 sub-system to control all these 3 application with daily needed function.