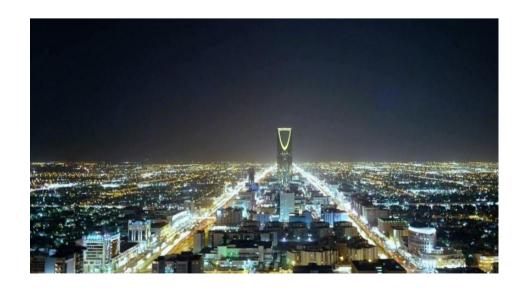

#### Smart Solar Light project in Saudi Arabia.

#### **Customized Solutions**

- ✓ Take advantage of local sunshine, customized
- ✓ Smart solar street light solution
- ✓ Effectively monitor solar panels and batteries.
- ✓ Supplied intelligent platform with remote management with auto-alarm system