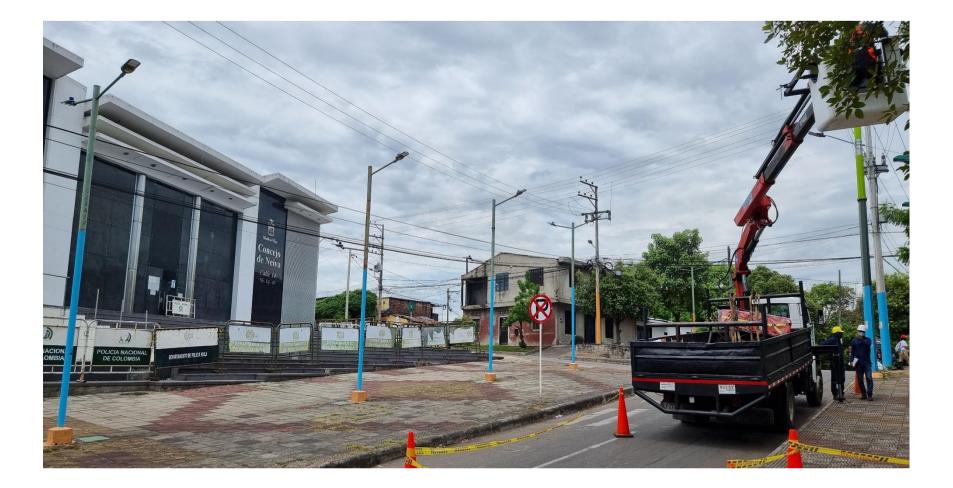

### **EMC Street Lighting Projects**

Through an EMC contract, CEC installed more than 40,000 streetlights in Shenzhen, Shantou, Guiyang, & Guangzhou. CEC is also a major contractor for the Street Lighting in Yuxi, more than 60.000 solar streetlamps installed in Yuxi City alone, covering more than 5,000 villages. CEC built and installed more than 10,000 sets of Smart street lighting systems in Shantou, Guiyang and adjacent cities.