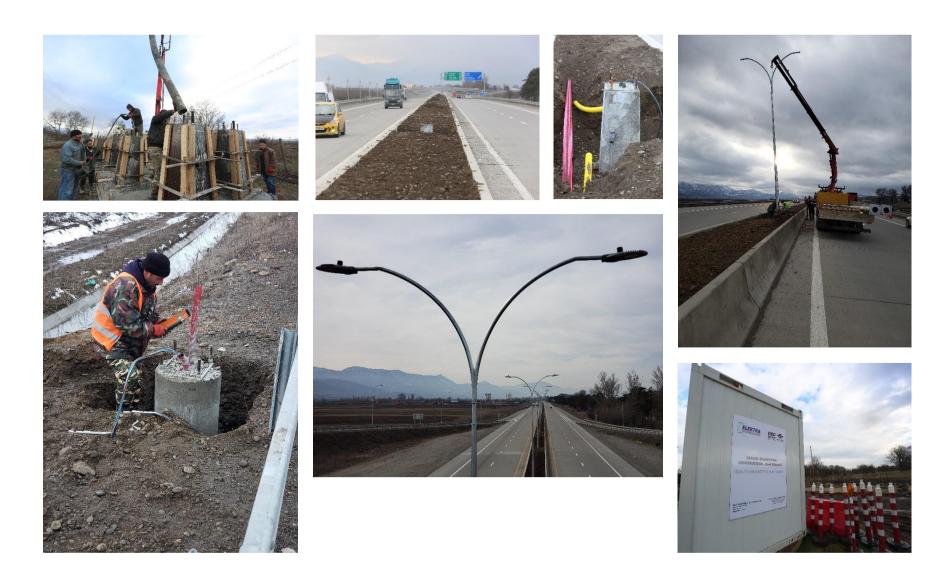

#### EPC Project in Georgia(2018) New East-West Highway (Silk Road)

### **Georgia Highway Lighting - EPC**