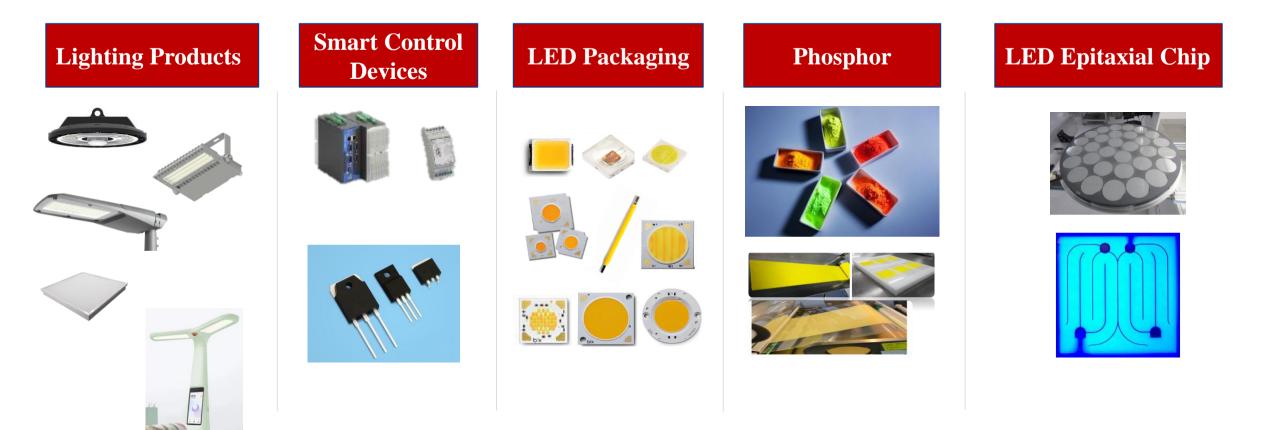

#### **Products**

#### **Company Profile**

- Founded in 2011 with a registered capital of 271.99 million US dollars, Kaistar Lighting (Xiamen) Co., Ltd. is positioned as a leading enterprise in the LED patented device industry and an important supplier of semiconductor power devices.
- Kaistar has two international well-known LED brands "Bridgelux" and "Internatix". Our business scope covers the R&D, sales and manufacturing of LED epitaxial chips, packaging (SMD, COB), phosphors, power devices, OEM lighting and other products. We have the capability to provide the best solution for our customers with the collaborative R&D of upstream and downstream.
- With the total assets of 4 billion RMB and net assets of 1.9 billion RMB, Kaistar has 87 MOCVD equipment, 8 COB packaging lines, and 31 SMD packaging lines.