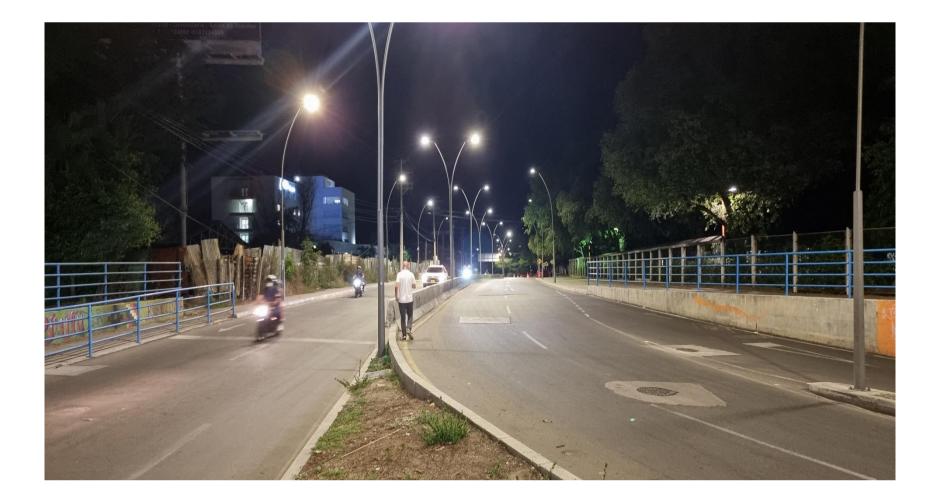

### **EMC Street Lighting Projects**

Through an EMC contract, CEC installed more than 40,000 streetlights in Shenzhen, Shantou, Guiyang, & Guangzhou. CEC is also a major contractor for the Street Lighting in Yuxi, more than 60.000 solar streetlamps installed in Yuxi City alone, covering more than 5,000 villages. CEC built and installed more than 10,000 sets of Smart street lighting systems in Shantou, Guiyang and adjacent cities.