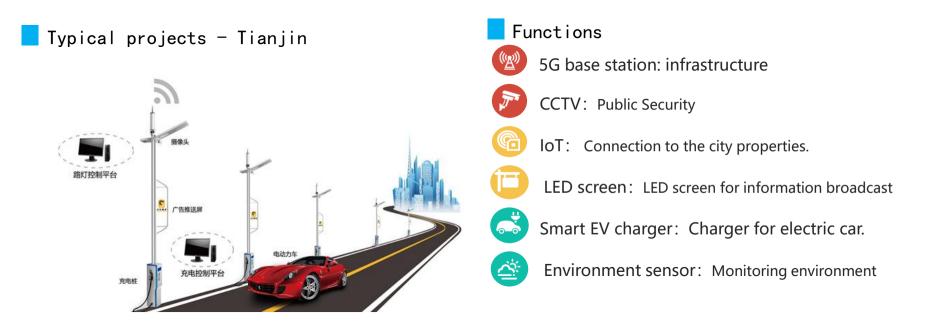

3Ei

China's most comprehensive and large-scale Smart City Lighting case, the National Development and Reform Commission & National Energy Conservation Center recommended case