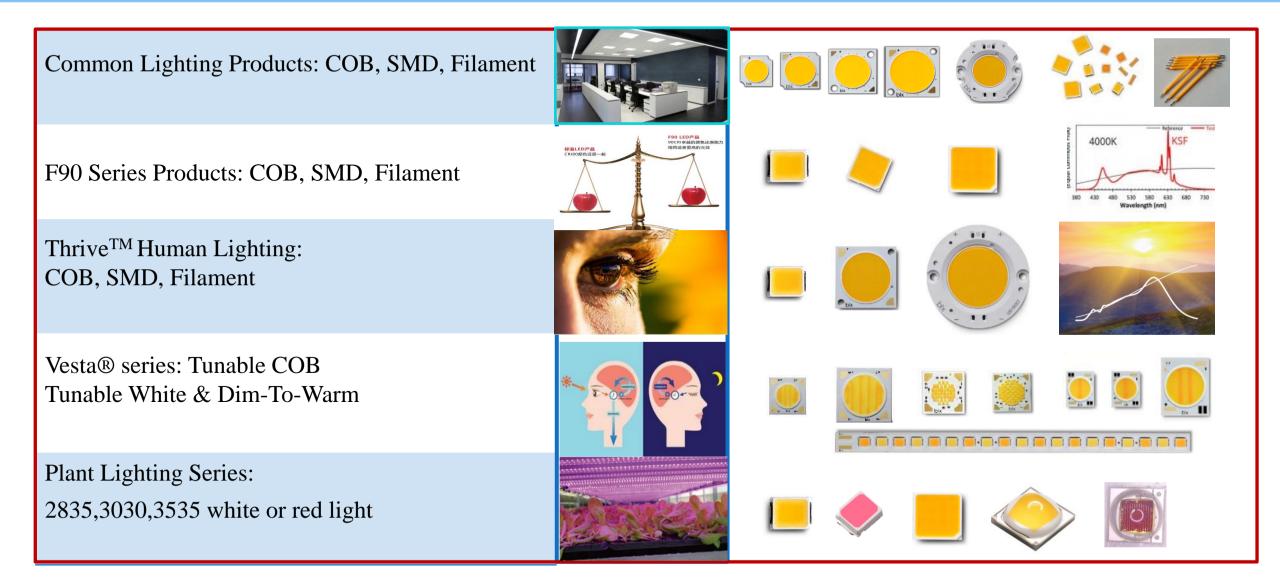

#### **Products**

#### **Business Lines – LED Packaging**

- With efficient and core patents as the world's leading supplier of LED professional phosphors and phosphor solutions,
  Internatix phosphor market share ranks first in the world.
- Major supplier of global LED brand companies (Cree, Osram, SSC, Samsung, Lumileds)
- The main products include silicates, aluminates, nitrides and remote phosphors, KSF, NBR, NBG and other highendemic, high-efficiency phosphors and fluorescent films.
- ➤ KSF high CRI products with high light efficiency developed by own patented technology.